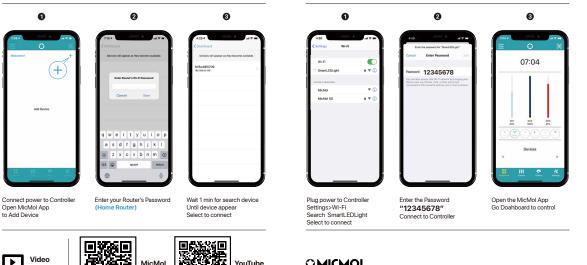

#### Indicator Light Information

STA Mode - Controller connect to Home Router (Support Multiple devices connect and control)

MicMol

6

Add Device

Open MicMol App

Video

Tutorials

to Add Device

+

#### AP Mode - Controller connect to Phone Wi-Fi (Can't use Router's Wi-Fi or Cellular data temporarity)