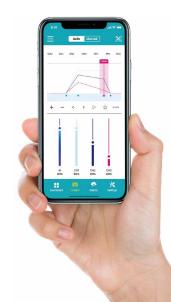

## Download APP

Compatible with iOS and Android.

Search "MicMol" from Apple Store and Google Play to download directly.

to Add Device

+