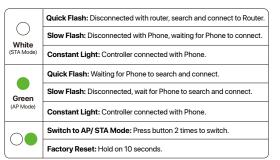

#### Indicator Light Information

STA Mode - Controller connect to Home Router (Support Multiple devices connect and control)

MicMol

6

Add Device

Open MicMol App

Video

Tutorials

#### AP Mode - Controller connect to Phone Wi-Fi (Can't use Router's Wi-Fi or Cellular data temporarity)