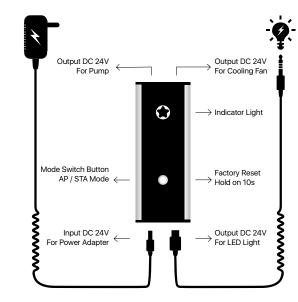

# Wi-Fi Controller Overview

#### Indicator Light Information

STA Mode - Controller connect to Home Router (Support Multiple devices connect and control)

MicMol

6

Add Device

Open MicMol App

Video

Tutorials

#### AP Mode - Controller connect to Phone Wi-Fi (Can't use Router's Wi-Fi or Cellular data temporarity)